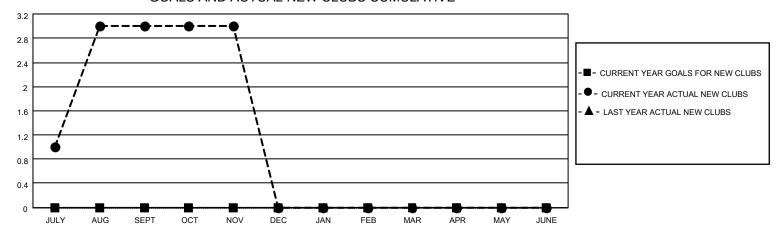

## GOALS AND ACTUAL NEW CLUBS CUMULATIVE

## MONTHLY MEMBERSHIP PROGRESS REPORT

LOCATION NEPAL District 325 P Results as of: 11/30/2022

| Clubs RESULTS FOR 2022-2023 |   |   |   | Members RESULTS FOR 2022-2023 |   |     |     |
|-----------------------------|---|---|---|-------------------------------|---|-----|-----|
|                             |   |   |   |                               |   |     |     |
| JULY/AUG/SEPT               | 0 | 3 | 2 | JULY/AUG/SEPT                 | 0 | 228 | 197 |
| OCT/NOV/DEC                 | 0 | 0 | 0 | OCT/NOV/DEC                   | 0 | 42  | 26  |
| JAN/FEB/MAR                 | 0 | 0 | 0 | JAN/FEB/MAR                   | 0 | 0   | 0   |
| APR/MAY/JUNE                | 0 | 0 | 0 | APR/MAY/JUNE                  | 0 | 0   | 0   |