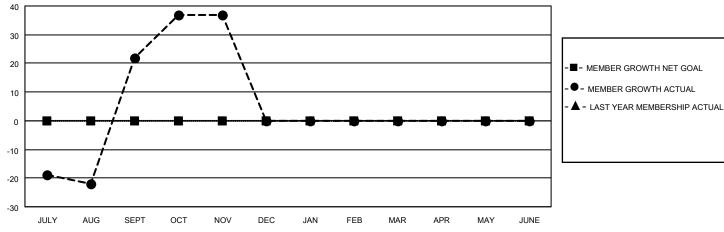

## GOALS AND ACTUAL MEMBERS CUMULATIVE

| DROPPED CLUBS: 2 |     | 53 CLUBS OF 188 ADDED 1 OR<br>MORE NEW MEMBERS | GENDER DISTRIBUTION                   |                |  |
|------------------|-----|------------------------------------------------|---------------------------------------|----------------|--|
|                  |     | MORE NEW MEMBERS                               | MALE 3,344 (7                         |                |  |
|                  |     |                                                | FEMALE                                | 1,328 (28.42%) |  |
| DROPPED MEMBERS  |     |                                                | NON BINARY                            | 0 (0.00%)      |  |
|                  |     |                                                | PREFER NOT TO ANSWER                  | 0 (0.00%)      |  |
| DECEASED         | 3   |                                                |                                       |                |  |
| CLUB CANCELLED   | 25  | CLICK HERE FOR CUMULATIVE                      | TOTAL FAMILY UNIT MEMBERS 4,279       |                |  |
| OTHER            | 196 | MEMBERSHIP DATA                                |                                       |                |  |
| TOTAL            | 224 |                                                | FAMILY MEMBERS PAYING HALF DUES 2,980 |                |  |
|                  |     |                                                |                                       |                |  |

## MONTHLY MEMBERSHIP PROGRESS REPORT

LOCATION NEPAL District 325 P Results as of: 11/30/2022

| Clubs RESULTS FOR 2022-2023 |   |   |   | Members RESULTS FOR 2022-2023 |   |     |     |
|-----------------------------|---|---|---|-------------------------------|---|-----|-----|
|                             |   |   |   |                               |   |     |     |
| JULY/AUG/SEPT               | 0 | 3 | 2 | JULY/AUG/SEPT                 | 0 | 228 | 197 |
| OCT/NOV/DEC                 | 0 | 0 | 0 | OCT/NOV/DEC                   | 0 | 42  | 26  |
| JAN/FEB/MAR                 | 0 | 0 | 0 | JAN/FEB/MAR                   | 0 | 0   | 0   |
| APR/MAY/JUNE                | 0 | 0 | 0 | APR/MAY/JUNE                  | 0 | 0   | 0   |